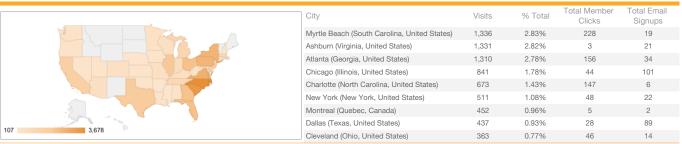

mber Click<br>CR | vs LY  | Total Email<br>Signups | vs LY   |
|--------------|-------------|--------------------|--------|---------|---------------------|--------|--------------------|--------|------------------------|---------|
| Mobile Phone | 72.1%       | 1.76               | 23,155 | -23.33% | 1,530               | 6.92%  | 6.61%              | 39.45% | 765                    | 144.41% |
| Desktop      | 56.02%      | 2.86               | 18,090 | -18.13% | 3,650               | 17.25% | 20.18%             | 43.22% | 1,854                  | 62.06%  |
| Tablet       | 68.67%      | 2.11               | 5,885  | -25.53% | 781                 | 21.46% | 13.27%             | 63.11% | 198                    | 81.65%  |

#### Sessions & Goals by Device



#### Sessions & Goals by Region