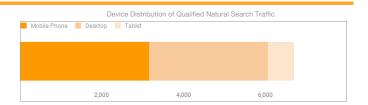

## Natural Search Content - Traffic Quality

| Device       | Qualified Natural<br>Search Visits | vs. LY | Other Natural Search<br>Visits | vs. LY  |
|--------------|------------------------------------|--------|--------------------------------|---------|
| Mobile Phone | 3,153                              | 49.22% | 1,325                          | -56.43% |
| Desktop      | 2,914                              | 24.58% | 821                            | -47.91% |
| Tablet       | 640                                | 22.14% | 247                            | -54.00% |
| Totals       | 6,707                              | 34.79% | 2,393                          | -48.17% |