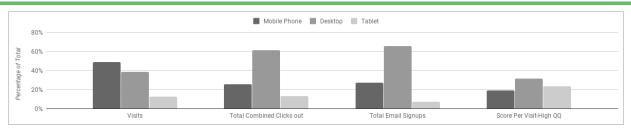

#### Device KPIs

| Device       | Bounce Rate | Avg Visit<br>Score | Visits | vs LY   | Total Member Clicks | vs LY  | Member Click<br>CR | vs LY  | Total Email<br>Signups | vs LY   |
|--------------|-------------|--------------------|--------|---------|---------------------|--------|--------------------|--------|------------------------|---------|
| Mobile Phone | 72.1%       | 1.76               | 23,155 | -23.33% | 1,530               | 6.92%  | 6.61%              | 39.45% | 765                    | 144.41% |
| Desktop      | 56.02%      | 2.86               | 18,090 | -18.13% | 3,650               | 17.25% | 20.18%             | 43.22% | 1,854                  | 62.06%  |
| Tablet       | 68.67%      | 2.11               | 5,885  | -25.53% | 781                 | 21.46% | 13.27%             | 63.11% | 198                    | 81.65%  |

#### Sessions & Goals by Device