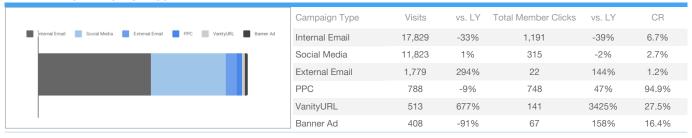

# Sessions by Campaign Type

## Campaign Type Breakdown - Social Media

| Ov                  | Overview                   |                    | Visits | vs. LY  | Total Member Clicks | vs. LY   | CR    |
|---------------------|----------------------------|--------------------|--------|---------|---------------------|----------|-------|
| <b>Total Visits</b> | <b>Total Member Clicks</b> | Facebook           | 11,281 | 2.88%   | 311                 | -2.51%   | 2.76% |
| 11,823              | 315                        | Facebook Messenger | 285    | -       | 1                   | -        | 0.35% |
| 11,023              | 313                        | Social Media       | 252    | -       | 3                   | -        |       |
| <b>0.62%</b> vs. LY | <b>-1.56%</b> vs. LY       | Twitter            | 9      | -98.79% |                     | -100.00% |       |
|                     |                            |                    | 3      | -       |                     | -        |       |

# Campaign Type Breakdown - Internal Email

|                     | Overview                   |            | Visits | vs. LY  | Total Member Clicks | vs. LY  | CR     |
|---------------------|----------------------------|------------|--------|---------|---------------------|---------|--------|
| <b>Total Visits</b> | <b>Total Member Clicks</b> | Newsletter | 9,142  | 22.50%  | 426                 | -44.39% | 4.66%  |
| 17 920              | 1,191                      | Postcard   | 5,469  | -24.18% | 691                 | -17.15% | 12.63% |
| 17,829              | 1,191                      | GIZ        | 3,024  | -65.46% | 64                  | -71.04% | 2.12%  |
| -32.69% vs. LY      | -38.61% vs. LY             | Automated  | 221    | -       | 7                   | -       | 3.17%  |
|                     |                            | Соор       | 18     | -       | 1                   | -       | 5.56%  |

# Campaign Type Breakdown - External Email

| Overview              |                            | Breakdown    | Visits | vs. LY    | Total Member Clicks | vs. LY  | CR      |
|-----------------------|----------------------------|--------------|--------|-----------|---------------------|---------|---------|
| <b>Total Visits</b>   | <b>Total Member Clicks</b> | Golfweek     | 1,510  | 21471.43% | 10                  | -       | 0.66%   |
| 1,779                 | 79 22                      | Golf Channel | 264    | 19.46%    | 2                   | -       | 0.76%   |
| 1,779                 |                            | Golf Net     | 3      | -80.00%   | 10                  | 400.00% | 333.33% |
| <b>294.46%</b> vs. LY | <b>144.44%</b> vs. LY      | PGA.com      | 2      | -96.49%   |                     | -       | 0.00%   |
|                       |                            |              |        |           |                     |         | #DIV/0! |

# Campaign Type Breakdown - PPC

| Overview             |                      | Breakdown | Visits | vs. LY | Total Member Clicks | vs. LY  | CR     |
|----------------------|----------------------|-----------|--------|--------|---------------------|---------|--------|
| Total Visits         | Total Member Clicks  | Google    | 788    | 27.71% | 748                 | 118.71% | 94.92% |
| 788                  | 748                  |           |        |        |                     |         | -      |
| 700                  | 7-10                 |           |        |        |                     |         | -      |
| <b>-9.01%</b> vs. LY | <b>46.95%</b> vs. LY |           |        |        |                     |         |        |
|                      |                      |           |        |        |                     |         |        |

# Campaign Type Breakdown - Banners

| O                     | verview               | Breakdown  | Visits | vs. LY   | Total Member Clicks | vs. LY   | CR     |
|-----------------------|-----------------------|------------|--------|----------|---------------------|----------|--------|
| Total Visits          | Total Member Clicks   | ESPN.COM   | 403    | 3258.33% | 67                  | 1016.67% | 16.63% |
| 408                   | 67                    | PGA.com    | 2      | -33.33%  |                     | -        | 0.00%  |
| 400                   | 07                    | Golf Logix | 1      | 0.00%    |                     | -        | 0.00%  |
| <b>-90.77%</b> vs. LY | <b>157.69%</b> vs. LY | Golf Logix | 1      | -92.86%  |                     | -        | 0.00%  |
|                       |                       |            | 1      | -        |                     | -        | 0.00%  |