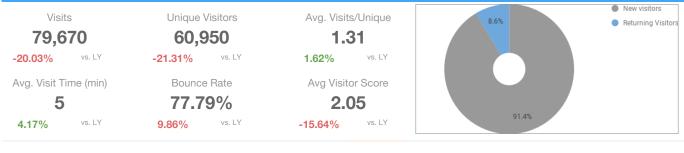

| Traffic Stats                                                                  |                                                                                      |                                                                                                                |                                                                             |
|--------------------------------------------------------------------------------|--------------------------------------------------------------------------------------|----------------------------------------------------------------------------------------------------------------|-----------------------------------------------------------------------------|
| Visits<br>79,670<br>-20.03% vs. LY<br>Visit Time (min)<br>5.00<br>4.17% vs. LY | Unique Visitors<br>60,950<br>-21.31% vs. LY<br>Bounce Rate<br>77.79%<br>9.86% vs. LY | Avg. Visits/Unique<br><b>1.31</b><br><b>1.62%</b> vs. LY<br>Avg Visitor Score<br><b>2.05</b><br>-15.64% vs. LY | <ul> <li>New Visitors</li> <li>Returning Visitors</li> <li>91.4%</li> </ul> |
| Monthly - Email Goa                                                            | s                                                                                    |                                                                                                                |                                                                             |
| eSaver Signups                                                                 | Newsletter Sign Ups                                                                  | Sweeps Submissions                                                                                             | Gross Email Signups                                                         |
| 24                                                                             | 539                                                                                  | 155                                                                                                            | 718                                                                         |
| -36.84% vs. LY                                                                 | -39.51% vs. LY                                                                       | -76.93% vs. LY                                                                                                 | <b>-55.15%</b> vs. LY                                                       |
| Monthly - Referral Go                                                          | bals                                                                                 |                                                                                                                |                                                                             |
| Member Clicks                                                                  | Ad Panel Clicks                                                                      | Rate Clicks                                                                                                    | Total Combined Member Clicks                                                |
| 5,337                                                                          | 2,994                                                                                | 139                                                                                                            | 8,470                                                                       |
| -32.28% vs. LY                                                                 | -52.65% vs. LY                                                                       | <b>10.32%</b> vs. LY                                                                                           | <b>-40.89%</b> vs. LY                                                       |
| Monthly - Quick Quo                                                            | tes                                                                                  |                                                                                                                |                                                                             |
| Single QQ Requests                                                             | Multiple QQ Requests                                                                 |                                                                                                                | Total QQ Requests                                                           |
| 162                                                                            | 97                                                                                   |                                                                                                                | 259                                                                         |
| <b>37.29%</b> vs. LY                                                           | -83.25% vs. LY                                                                       |                                                                                                                | <b>-63%</b> vs. LY                                                          |