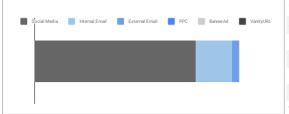

### YTD - Marketing Channel Performance - 01/01/2018 - 01/31/2018

YTD - Sessions by Campaign Type

| Campaign Type  | Visits | vs. LY   | Total Member Clicks | vs LY   | CR     |
|----------------|--------|----------|---------------------|---------|--------|
| Social Media   | 51,422 | 1436.36% | 1,457               | 480.48% | 2.83%  |
| Internal Email | 11,469 | -57.73%  | 1,746               | -55.73% | 15.22% |
| External Email | 2,198  | 42.91%   | 510                 | 23.19%  | 23.20% |
| PPC            | 88     | -93.29%  | 56                  | -93.94% | 63.64% |
| BannerAd       | 75     | -99.84%  | 7                   | -99.80% | 9.33%  |
| VanityURL      | 32     | -49.21%  | 1                   | 0.00%   | 3.13%  |