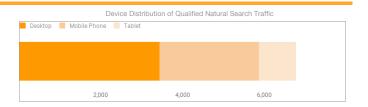

6,000

#### of Qualified Natural Search Traffic

| Device  | Qualified Natural Search<br>Visits | vs. LY | Other Natural Search<br>Visits | vs. LY  | Device Distrib              | ution of Qua |
|---------|------------------------------------|--------|--------------------------------|---------|-----------------------------|--------------|
| Desktop | 3,438                              | 8.49%  | 261                            | -45.28% | 📕 Desktop 📕 Mobile 📒 Tablet |              |
| Mobile  | 2,430                              | 20.90% | 399                            | -64.60% |                             |              |
| Tablet  | 909                                | 6.57%  | 120                            | -51.22% |                             |              |
| Total   | 6,777                              | 12.35% | 780                            | -57.84% | 2,000                       | 4,000        |