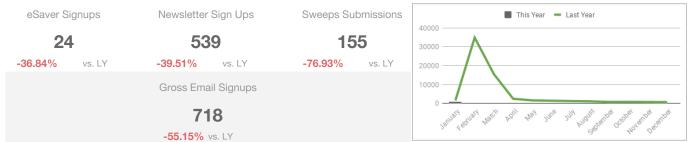

| Traffic Stats                                                                  |                                                                                      |                                                                                                                |                                                                             |
|--------------------------------------------------------------------------------|--------------------------------------------------------------------------------------|----------------------------------------------------------------------------------------------------------------|-----------------------------------------------------------------------------|
| Visits<br>79,670<br>-20.03% vs. LY<br>Visit Time (min)<br>5.00<br>4.17% vs. LY | Unique Visitors<br>60,950<br>-21.31% vs. LY<br>Bounce Rate<br>77.79%<br>9.86% vs. LY | Avg. Visits/Unique<br><b>1.31</b><br><b>1.62%</b> vs. LY<br>Avg Visitor Score<br><b>2.05</b><br>-15.64% vs. LY | <ul> <li>New Visitors</li> <li>Returning Visitors</li> <li>91.4%</li> </ul> |
| Monthly - Email Goa                                                            | s                                                                                    |                                                                                                                |                                                                             |
| eSaver Signups                                                                 | Newsletter Sign Ups                                                                  | Sweeps Submissions                                                                                             | Gross Email Signups                                                         |
| 24                                                                             | 539                                                                                  | 155                                                                                                            | 718                                                                         |
| -36.84% vs. LY                                                                 | -39.51% vs. LY                                                                       | -76.93% vs. LY                                                                                                 | <b>-55.15%</b> vs. LY                                                       |
| Monthly - Referral Go                                                          | bals                                                                                 |                                                                                                                |                                                                             |
| Member Clicks                                                                  | Ad Panel Clicks                                                                      | Rate Clicks                                                                                                    | Total Combined Member Clicks                                                |
| 5,337                                                                          | 2,994                                                                                | 139                                                                                                            | 8,470                                                                       |
| -32.28% vs. LY                                                                 | -52.65% vs. LY                                                                       | <b>10.32%</b> vs. LY                                                                                           | <b>-40.89%</b> vs. LY                                                       |
| Monthly - Quick Quo                                                            | tes                                                                                  |                                                                                                                |                                                                             |
| Single QQ Requests                                                             | Multiple QQ Requests                                                                 |                                                                                                                | Total QQ Requests                                                           |
| 162                                                                            | 97                                                                                   |                                                                                                                | 259                                                                         |
| <b>37.29%</b> vs. LY                                                           | -83.25% vs. LY                                                                       |                                                                                                                | <b>-63%</b> vs. LY                                                          |