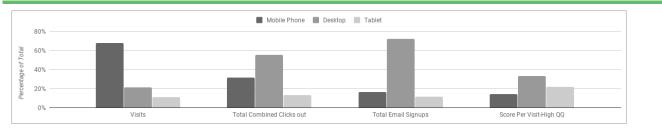

# Monthly - Audience Overview - 01/01/2018 - 01/31/2018

Device KPIs

| Device       | Bounce Rate | Avg Visit<br>Score | Visits | vs LY   | Total Member Clicks | vs LY   | Member Click<br>CR | vs LY   | Total Email<br>Signups | vs LY   |
|--------------|-------------|--------------------|--------|---------|---------------------|---------|--------------------|---------|------------------------|---------|
| Mobile Phone | 81.93%      | 1.52               | 54,283 | -7.55%  | 2,681               | -32.98% | 4.94%              | -27.50% | 115                    | -71.88% |
| Desktop      | 42.97%      | 3.62               | 16,772 | -39.97% | 4,687               | -43.13% | 27.95%             | -5.27%  | 501                    | -54.58% |
| Tablet       | 63.77%      | 2.36               | 8,583  | -33.55% | 1,095               | -47.51% | 12.76%             | -21.01% | 78                     | 30.00%  |

#### Sessions & Goals by Device