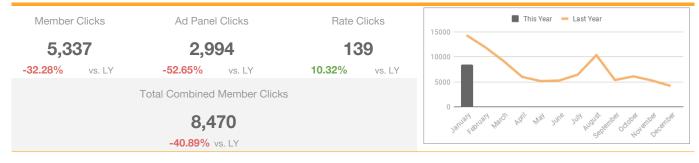

| Traffic Stats                                                                  |                                                                                      |                                                                                                                |                                                                             |
|--------------------------------------------------------------------------------|--------------------------------------------------------------------------------------|----------------------------------------------------------------------------------------------------------------|-----------------------------------------------------------------------------|
| Visits<br>79,670<br>-20.03% vs. LY<br>Visit Time (min)<br>5.00<br>4.17% vs. LY | Unique Visitors<br>60,950<br>-21.31% vs. LY<br>Bounce Rate<br>77.79%<br>9.86% vs. LY | Avg. Visits/Unique<br><b>1.31</b><br><b>1.62%</b> vs. LY<br>Avg Visitor Score<br><b>2.05</b><br>-15.64% vs. LY | <ul> <li>New Visitors</li> <li>Returning Visitors</li> <li>91.4%</li> </ul> |
| Monthly - Email Goa                                                            | s                                                                                    |                                                                                                                |                                                                             |
| eSaver Signups                                                                 | Newsletter Sign Ups                                                                  | Sweeps Submissions                                                                                             | Gross Email Signups                                                         |
| 24                                                                             | 539                                                                                  | 155                                                                                                            | 718                                                                         |
| -36.84% vs. LY                                                                 | -39.51% vs. LY                                                                       | -76.93% vs. LY                                                                                                 | <b>-55.15%</b> vs. LY                                                       |
| Monthly - Referral Go                                                          | bals                                                                                 |                                                                                                                |                                                                             |
| Member Clicks                                                                  | Ad Panel Clicks                                                                      | Rate Clicks                                                                                                    | Total Combined Member Clicks                                                |
| 5,337                                                                          | 2,994                                                                                | 139                                                                                                            | 8,470                                                                       |
| -32.28% vs. LY                                                                 | -52.65% vs. LY                                                                       | <b>10.32%</b> vs. LY                                                                                           | <b>-40.89%</b> vs. LY                                                       |
| Monthly - Quick Quo                                                            | tes                                                                                  |                                                                                                                |                                                                             |
| Single QQ Requests                                                             | Multiple QQ Requests                                                                 |                                                                                                                | Total QQ Requests                                                           |
| 162                                                                            | 97                                                                                   |                                                                                                                | 259                                                                         |
| <b>37.29%</b> vs. LY                                                           | -83.25% vs. LY                                                                       |                                                                                                                | <b>-63%</b> vs. LY                                                          |