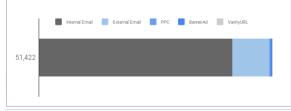

### YTD - Marketing Channel Performance - 01/01/2018 - 01/31/2018

YTD - Sessions by Campaign Type

| Campaign Type  | Visits | vs. LY   | Total Member Clicks | vs LY   | CR     |
|----------------|--------|----------|---------------------|---------|--------|
| Social Media   | 51,422 | 1436.36% | 1,457               | 480.48% | 2.83%  |
| Internal Email | 11,469 | -57.73%  | 1,746               | -55.73% | 15.22% |
| External Email | 2,198  | 42.91%   | 510                 | 23.19%  | 23.20% |
| PPC            | 88     | -93.29%  | 56                  | -93.94% | 63.64% |
| BannerAd       | 75     | -99.84%  | 7                   | -99.80% | 9.33%  |
| VanityURL      | 32     | -49.21%  | 1                   | 0.00%   | 3.13%  |